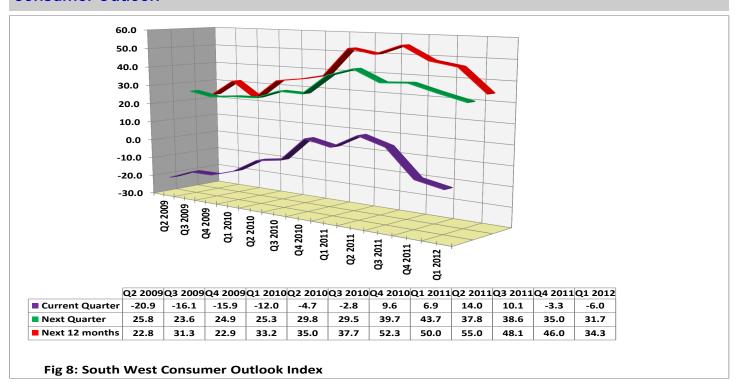

|                                            |             |          |            |           |         |       |       |       |       |       |       | 11    |
|--------------------------------------------|-------------|----------|------------|-----------|---------|-------|-------|-------|-------|-------|-------|-------|
|                                            |             |          |            | TABLE E   | }       |       |       |       |       |       |       |       |
| N:                                         | ational     |          |            |           |         |       |       |       |       |       |       |       |
| CONSUMER EXF                               | ECTATIONS   | SURVEY   |            |           |         |       |       |       |       |       |       |       |
| Year                                       |             | 2009     |            |           | 2010    |       |       |       | 20    | )11   |       | 2012  |
| Quarter                                    | Q2          | Q3       | Q4         | Q1        | Q2      | Q3    | Q4    | Q1    | Q2    | Q3    | Q4    | Q1    |
| 1. Overall Consumer Outlook: Composite     | Index       |          |            |           |         |       |       |       |       |       |       |       |
| Confidence Index: All Sectors              |             |          |            |           |         |       |       |       |       |       |       |       |
| Current Quarter                            |             |          |            |           |         |       |       |       |       |       |       |       |
| National                                   | -23.0       | -20.3    | -14.3      | -8.0      | -4.0    | -1.8  | 4.3   | 6.4   | 5.1   | -1.6  | -4.9  | -12.7 |
| North Central                              | -14.3       | -10.2    | 5.4        | 3.9       | -11.4   | 6.9   | 16.1  | 9.8   | 10.6  | -2.8  | 6.9   | 2.7   |
| North East                                 | -17.8       | -10.7    | -6.5       | -27.2     | -5.9    | 0.1   | 1.1   | 3.3   | -7.2  | -7.9  | -7.3  | -14.5 |
| North West                                 | -12.6       | -21.0    | -6.9       | -4.9      | 7.1     | -1.0  | -3.8  | 10.6  | 6.2   | -5.6  | -13.8 | -15.7 |
| South East                                 | -26.6       | -33.1    | -29.8      | -13.4     | -14.0   | -11.1 | 4.0   | 2.9   | -3.2  | -6.5  | -11.3 | -20.5 |
| South South                                | -31.8       | -19.7    | -28.6      | -2.3      | -16.9   | -4.2  | -5.7  | 6.2   | 9.0   | 3.0   | 2.6   | -18.0 |
| South West                                 | -20.9       | -16.1    | -15.9      | -12.0     | -4.7    | -2.8  | 9.6   | 6.9   | 14.0  | 10.1  | -3.3  | -6.0  |
| Next Quarter                               |             |          |            |           |         |       |       |       |       |       |       |       |
| National                                   | 22.5        | 21.5     | 29.3       | 27.3      | 30.8    | 29.1  | 38.0  | 38.8  | 41.7  | 36.2  | 29.7  | 32.1  |
| North Central                              | 22.1        | 31.1     | 43.0       | 39.4      | 23.4    | 33.6  | 56.2  | 41.7  | 59.8  | 42.3  | 36.8  | 36.0  |
| North East                                 | 7.2         | 27.4     | 19.0       | 6.6       | 28.4    | 23.7  | 37.9  | 34.7  | 39.3  | 37.4  | 27.8  | 25.9  |
| North West                                 | 14.0        | 8.0      | 29.4       | 30.9      | 36.6    | 25.6  | 29.8  | 38.4  | 39.8  | 29.7  | 17.4  | 26.7  |
| South East                                 | 20.0        | 22.2     | 19.8       | 24.9      | 27.7    | 22.5  | 35.3  | 37.1  | 33.4  | 40.7  | 26.8  | 25.3  |
| South South                                | 11.0        | 26.1     | -21.8      | 25.6      | 17.8    | 24.7  | 30.9  | 34.5  | 44.3  | 29.6  | 36.7  | 34.7  |
| South West                                 | 25.8        | 23.6     | 24.9       | 25.3      | 29.8    | 29.5  | 39.7  | 43.7  | 37.8  | 38.6  | 35.0  | 31.7  |
| Next 12 months                             |             |          |            |           |         |       |       |       |       |       |       |       |
| National                                   | 24.2        | 28.4     | 27.0       | 31.1      | 35.5    | 39.3  | 42.2  | 39.8  | 44.6  | 38.3  | 31.9  | 29.5  |
| North Central                              | 27.8        | 32.7     | 38.2       | 39.4      | 10.1    | 18.7  | 55.1  | 35.9  | 63.0  | 42.7  | 31.2  | 34.5  |
| North East                                 | 21.3        | 32.0     | 37.9       | 13.7      | 31.7    | 14.6  | 44.7  | 38.3  | 22.4  | 16.7  | 3.6   | 27.0  |
| North West                                 | 24.9        | 31.7     | 36.8       | 32.5      | 46.2    | 42.2  | 26.4  | 35.6  | 40.2  | 40.6  | 18.3  | 22.5  |
| South East                                 | 24.9        | 26.4     | 15.5       | 28.1      | 37.1    | 32.4  | 43.3  | 38.6  | 45.0  | 41.9  | 27.3  | 25.1  |
| South South                                | 13.9        | 26.6     | 11.8       | 32.2      | 25.8    | 40.4  | 32.7  | 37.0  | 44.8  | 33.4  | 30.2  | 33.9  |
| South West                                 | 22.8        | 31.3     | 22.9       | 33.2      | 35.0    | 37.7  | 52.3  | 50.0  | 55.0  | 48.1  | 46.0  | 34.3  |
| 2. Consumer outlook indices on the current | economic ar | d family | condition: | Current ( | Quarter |       |       |       |       |       |       |       |
| National                                   |             |          |            |           |         |       |       |       |       |       |       |       |
| Economic Condition                         | -35.4       | -32.3    | -24.1      | -12.9     | -2.1    | 9.8   | 7.1   | 13.3  | 5.6   | 3.0   | -4.7  | -17.6 |
| Under N 20,000 per month                   | -38.7       | -30.0    | -26.8      | -10.9     | -9.8    | 10.8  | -4.0  | 3.6   | -6.7  | -8.5  | -12.9 | -28.5 |
| Between N 20,000 and N 50,000 per month    | -33.0       | -32.5    | -13.1      | -13.2     | -0.9    | 13.9  | 8.9   | 15.6  | 9.3   | 3.8   | -4.5  | -13.4 |
| Between N50,001 and N100,000 per month     | -36.0       | -35.3    | -32.5      | -8.5      | 7.6     | 4.9   | 17.0  | 22.5  | 13.1  | 10.0  | 6.4   | -9.7  |
| Over N 100,000 per month                   | -34.9       | -34.0    | -46.0      | -24.0     | -4.5    | 2.8   | 7.2   | 9.6   | 4.0   | 4.7   | -12.9 | -24.8 |
| Family Financial Situation                 | -24.3       | -19.7    | -12.7      | -8.8      | -11.2   | -19.8 | -12.2 | -12.8 | -11.7 | -19.5 | -15.8 | -15.9 |
| Under N 20,000 per month                   | -30.7       | -93.5    | -15.1      | -11.8     | -17.5   | -35.2 | -14.7 | -17.0 | -24.8 | -25.2 | -23.9 | -28.3 |
| Between N 20,000 and N 50,000 per month    | -22.6       | -83.0    | -13.7      | -5.9      | -8.6    | -23.4 | -13.2 | -15.4 | -14.5 | -22.2 | -15.3 | -18.0 |
| Between N 50,001 and N 100,000 per month   | -18.9       | -12.5    | -7.7       | -10.1     | -8.4    | -27.0 | -14.0 | -4.2  | -2.6  | -13.9 | -10.6 | -6.4  |
| Over N 100,000 per month                   | -12.5       | -4.5     | -9.1       | -7.8      | -8.4    | -7.4  | -4.3  | -8.9  | 0.8   | -10.8 | -10.9 | -6.0  |
| Family Income                              | -9.3        | -8.8     | -6.3       | -2.4      | 1.4     | 4.6   | 18.0  | 18.7  | 21.4  | 11.7  | 5.8   | -4.6  |
| Under N 20,000 per month                   | -12.6       | -8.1     | -12.8      | -8.0      | -2.0    | 3.8   | 12.1  | 6.3   | 7.6   | 7.7   | -6.1  | -0.5  |
| Between N 20,000 and N 50,000 per month    | -8.3        | -9.6     | 3.4        | -3.3      | 3.5     | 4.6   | 22.8  | 25.4  | 23.6  | 13.1  | 6.7   | -4.7  |
| Between N 50,001 and N 100,000 per month   | -11.2       | -11.1    | -14.2      | 12.7      | 1.6     | 1.9   | 16.8  | 23.6  | 27.1  | 10.8  | 18.1  | -3.2  |
| Over N 100,000 per month                   | 0.9         | -8.8     | -10.2      | -4.9      | 2.2     | 11.1  | 17.2  | 13.0  | 28.0  | 15.8  | 0.0   | -14.6 |
| טיטו די וטט,טטט אַכּו וווטוועו             | J 0.9       | -0.0     | -10.2      | -4.9      | ۷.۷     | 11.1  | 11.2  | 13.0  | 20.0  | 13.0  | 0.0   | -14.0 |