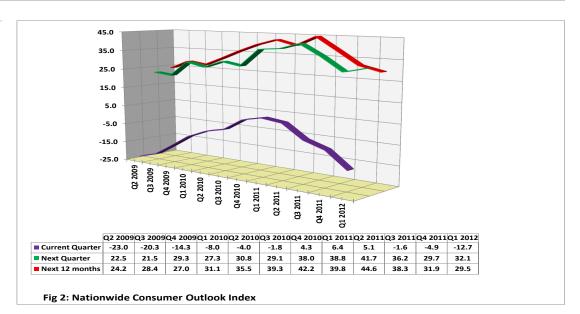

#### **Nationwide Consumer Outlook**

Consumer confidence nationwide in Q1 2012 was negative while outlooks for the next quarter and 12 months ahead were positive

Consumer's overall outlook in Q1 2012, remained negative. At -12.7 points the index dropped by -7.8 and -19.1 points below their levels in Q4 2011, and the corresponding period of 2011 respectively. This indicated that the pessimists outnumber the optimists. Consumer outlook for the next quarter was positive, at 32.1 points , the index rose slightly by 2.4 per cent compared to the 29.7 points attained in Q4, 2011. The negative outlook of consumers in the quarter under review, could be attributable to the pessimistic outlook of consumers in the economic condition , which dropped by -12.9 and -30.9 points respectively, when compared to their levels in the previous quarter and the corresponding quarter of 2011.