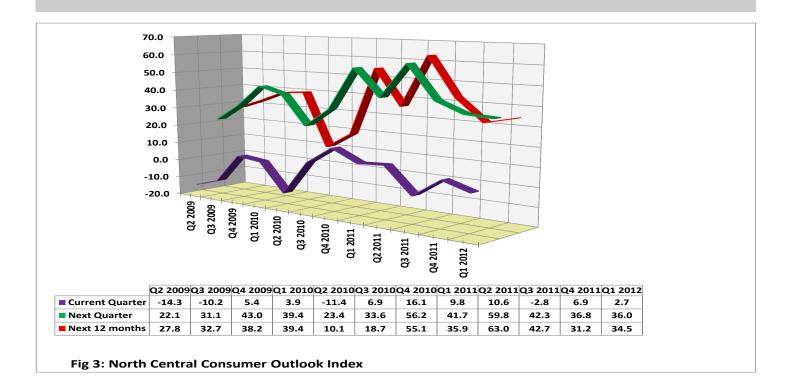

First Quarter, 2012
North Central Zone

The North Central zone consumers views were summarized across three dimensions, namely: - the country's economic condition, family financial situation, and family income. The confidence index on economic conditions at -19.6 percent dropped by -29.0 percent from the level attained in the corresponding quarter, a year ago. Likewise, the family income index at 27.7 percent in the current quarter was 2.1 points lower than the 29.8 percent recorded in Q1 2011. However, respondents perception on the family financial situation index in the current quarter, was favourable as the index rose marginally to 1.55 percent from -9.7 percent in Q1 2011. Nevertheless, the consumers' high unfavourable outlook on the zone's family income and economic condition make up for the improving outlook of the family financial situation as reflected in the current quarter consumer outlook index of 1.55 points.

In the next quarter the Consumers, were optimistic as the zone's economic condition and family financial situation remained positive, with index of 36.3 and 24.3 percent as against 32.3 and 18.2 percent achieved in Q1,2011. However, the zone's family income were less optimistic as their index though positive at 57.3 percent, was lower than the 74.7 percent achieved in Q1, 2011. Observing ahead to the next 12 months, the indices of the three measured indicators are remained positive, with family income at 67.7 percent posting the highest index.

The optimistic outlook of respondents for the next quarter was extended to the 12 months into the future, as consumers' confidence across all income groups put up positive indices. With the exception of the group between N20,000 and N50,000 per month.