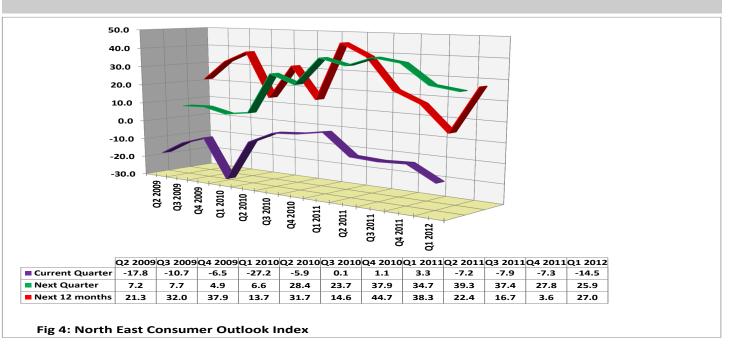

#### **Consumer Outlook**

The opinions of consumers in the North East zone were similarly encapsulated across three dimensions, namely: - the country's economic condition, family financial situation, and family income. The economic conditions, family financial situation and the family income of -10.2, -32.5 and -10.4 points attained in Q1, 2012, were lower than the 9.9, -10.4 and 10.3, respectively, achieved in the corresponding period of 2011; The overall consumer outlook index for the current quarter, at -14.5 percent is lower by 17.8 points than 3.3 percent attained in Q1 2011. The respondents unfavourable perception in the zone could be attributed to the negative outlook of respondents in the across the three dimensions.

In the next quarter, the Consumers are less optimistic that the zone's economic condition and family financial situation would be favourable, as the index fell to 18.1 and -10.8 percent relative to 23.4, and 23.6 percent, respectively, attained in the corresponding period of 2011. However, the consumer outlook in family income was optimistic as the index at 78.7 percent was 21.6 per cent higher than the 57.1 points attained in the corresponding period of 2011. Looking ahead to the next 12 months, the indices of the three measured indicators were mixed. While the economic condition and family income posted positive index, the family financial situation income posted a negative index of -1.5 points.

The outlook of respondents for the next quarter was extended to the 12 months ahead, as consumers' confidence across all income groups posted optimistic indices except the family financial income group which posted negative index of -1.5 points.