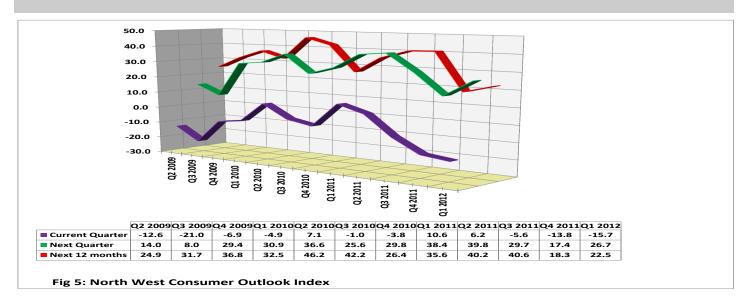

| 210        | 200        | 200          | 200        | 200        | 300         |
| Number of Respondents                               | <u>76</u>   | <u>50</u> | <u>51</u> | <u>73.0</u> | <u>140</u> | <u>200</u> | <u>207</u> | <u>198</u> | <u>200</u>   | <u>195</u> | <u>187</u> | <u>277</u>  |
| Response Rate                                       | 76.0        | 66.7      | 68.0      | 97.3        | 70.0       | 80.0       | 98.6       | 99.0       | 100.0        | 97.5       | 93.5       | 92.3        |
|                                                     | 1           |           |           |             |            |            |            |            |              |            |            |             |

First Quarter 2012
North West Zone

#### **Consumer Outlook**



The opinions of the consumers in the North West zone were captured across three dimensions, namely: the country's economic condition, family financial situation, and family income. The overall confidence index of consumer in the North East zone worsened in Q1, 2012. At -15.7, the index fell by 26.3 points below the level attained in the corresponding period of 2011. Similarly, the confidence index on economic conditions, Family Financial situation and Family income at -19.3,-20.6 and -12.7 respectively , was worse than the 17.9,-3.1 and 17.0 respectively attained in Q1, 2011.

In the next quarter, consumers are less confident that the zone's economic condition and family financial situation with a lower index of 7.0 and –3.5 percent respectively as against 25.9 and 18.7 percent respectiv