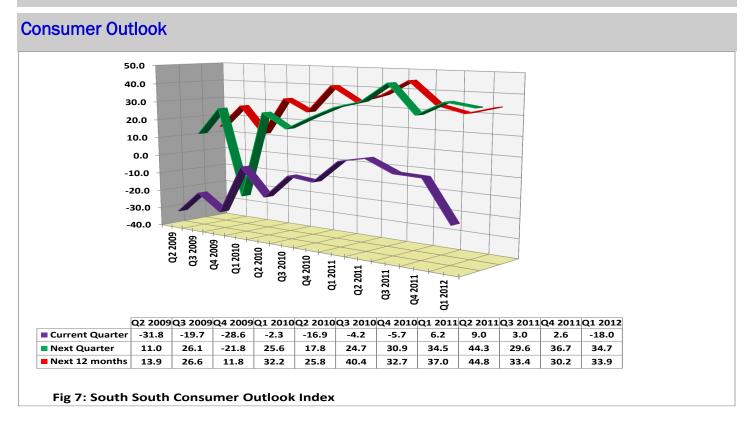

|                                            |             |          |            |           |         |       |       |       |       |       |       | 11    |
|--------------------------------------------|-------------|----------|------------|-----------|---------|-------|-------|-------|-------|-------|-------|-------|
|                                            |             |          |            | TABLE E   | }       |       |       |       |       |       |       |       |
| N:                                         | ational     |          |            |           |         |       |       |       |       |       |       |       |
| CONSUMER EXF                               | ECTATIONS   | SURVEY   |            |           |         |       |       |       |       |       |       |       |
| Year                                       |             | 2009     |            |           | 2010    |       |       |       | 20    | )11   |       | 2012  |
| Quarter                                    | Q2          | Q3       | Q4         | Q1        | Q2      | Q3    | Q4    | Q1    | Q2    | Q3    | Q4    | Q1    |
| 1. Overall Consumer Outlook: Composite     | Index       |          |            |           |         |       |       |       |       |       |       |       |
| Confidence Index: All Sectors              |             |          |            |           |         |       |       |       |       |       |       |       |
| Current Quarter                            |             |          |            |           |         |       |       |       |       |       |       |       |
| National                                   | -23.0       | -20.3    | -14.3      | -8.0      | -4.0    | -1.8  | 4.3   | 6.4   | 5.1   | -1.6  | -4.9  | -12.7 |
| North Central                              | -14.3       | -10.2    | 5.4        | 3.9       | -11.4   | 6.9   | 16.1  | 9.8   | 10.6  | -2.8  | 6.9   | 2.7   |
| North East                                 | -17.8       | -10.7    | -6.5       | -27.2     | -5.9    | 0.1   | 1.1   | 3.3   | -7.2  | -7.9  | -7.3  | -14.5 |
| North West                                 | -12.6       | -21.0    | -6.9       | -4.9      | 7.1     | -1.0  | -3.8  | 10.6  | 6.2   | -5.6  | -13.8 | -15.7 |
| South East                                 | -26.6       | -33.1    | -29.8      | -13.4     | -14.0   | -11.1 | 4.0   | 2.9   | -3.2  | -6.5  | -11.3 | -20.5 |
| South South                                | -31.8       | -19.7    | -28.6      | -2.3      | -16.9   | -4.2  | -5.7  | 6.2   | 9.0   | 3.0   | 2.6   | -18.0 |
| South West                                 | -20.9       | -16.1    | -15.9      | -12.0     | -4.7    | -2.8  | 9.6   | 6.9   | 14.0  | 10.1  | -3.3  | -6.0  |
| Next Quarter                               |             |          |            |           |         |       |       |       |       |       |       |       |
| National                                   | 22.5        | 21.5     | 29.3       | 27.3      | 30.8    | 29.1  | 38.0  | 38.8  | 41.7  | 36.2  | 29.7  | 32.1  |
| North Central                              | 22.1        | 31.1     | 43.0       | 39.4      | 23.4    | 33.6  | 56.2  | 41.7  | 59.8  | 42.3  | 36.8  | 36.0  |
| North East                                 | 7.2         | 27.4     | 19.0       | 6.6       | 28.4    | 23.7  | 37.9  | 34.7  | 39.3  | 37.4  | 27.8  | 25.9  |
| North West                                 | 14.0        | 8.0      | 29.4       | 30.9      | 36.6    | 25.6  | 29.8  | 38.4  | 39.8  | 29.7  | 17.4  | 26.7  |
| South East                                 | 20.0        | 22.2     | 19.8       | 24.9      | 27.7    | 22.5  | 35.3  | 37.1  | 33.4  | 40.7  | 26.8  | 25.3  |
| South South                                | 11.0        | 26.1     | -21.8      | 25.6      | 17.8    | 24.7  | 30.9  | 34.5  | 44.3  | 29.6  | 36.7  | 34.7  |
| South West                                 | 25.8        | 23.6     | 24.9       | 25.3      | 29.8    | 29.5  | 39.7  | 43.7  | 37.8  | 38.6  | 35.0  | 31.7  |
| Next 12 months                             |             |          |            |           |         |       |       |       |       |       |       |       |
| National                                   | 24.2        | 28.4     | 27.0       | 31.1      | 35.5    | 39.3  | 42.2  | 39.8  | 44.6  | 38.3  | 31.9  | 29.5  |
| North Central                              | 27.8        | 32.7     | 38.2       | 39.4      | 10.1    | 18.7  | 55.1  | 35.9  | 63.0  | 42.7  | 31.2  | 34.5  |
| North East                                 | 21.3        | 32.0     | 37.9       | 13.7      | 31.7    | 14.6  | 44.7  | 38.3  | 22.4  | 16.7  | 3.6   | 27.0  |
| North West                                 | 24.9        | 31.7     | 36.8       | 32.5      | 46.2    | 42.2  | 26.4  | 35.6  | 40.2  | 40.6  | 18.3  | 22.5  |
| South East                                 | 24.9        | 26.4     | 15.5       | 28.1      | 37.1    | 32.4  | 43.3  | 38.6  | 45.0  | 41.9  | 27.3  | 25.1  |
| South South                                | 13.9        | 26.6     | 11.8       | 32.2      | 25.8    | 40.4  | 32.7  | 37.0  | 44.8  | 33.4  | 30.2  | 33.9  |
| South West                                 | 22.8        | 31.3     | 22.9       | 33.2      | 35.0    | 37.7  | 52.3  | 50.0  | 55.0  | 48.1  | 46.0  | 34.3  |
| 2. Consumer outlook indices on the current | economic ar | d family | condition: | Current ( | Quarter |       |       |       |       |       |       |       |
| National                                   |             |          |            |           |         |       |       |       |       |       |       |       |
| Economic Condition                         | -35.4       | -32.3    | -24.1      | -12.9     | -2.1    | 9.8   | 7.1   | 13.3  | 5.6   | 3.0   | -4.7  | -17.6 |
| Under N 20,000 per month                   | -38.7       | -30.0    | -26.8      | -10.9     | -9.8    | 10.8  | -4.0  | 3.6   | -6.7  | -8.5  | -12.9 | -28.5 |
| Between N 20,000 and N 50,000 per month    | -33.0       | -32.5    | -13.1      | -13.2     | -0.9    | 13.9  | 8.9   | 15.6  | 9.3   | 3.8   | -4.5  | -13.4 |
| Between N50,001 and N100,000 per month     | -36.0       | -35.3    | -32.5      | -8.5      | 7.6     | 4.9   | 17.0  | 22.5  | 13.1  | 10.0  | 6.4   | -9.7  |
| Over N 100,000 per month                   | -34.9       | -34.0    | -46.0      | -24.0     | -4.5    | 2.8   | 7.2   | 9.6   | 4.0   | 4.7   | -12.9 | -24.8 |
| Family Financial Situation                 | -24.3       | -19.7    | -12.7      | -8.8      | -11.2   | -19.8 | -12.2 | -12.8 | -11.7 | -19.5 | -15.8 | -15.9 |
| Under N 20,000 per month                   | -30.7       | -93.5    | -15.1      | -11.8     | -17.5   | -35.2 | -14.7 | -17.0 | -24.8 | -25.2 | -23.9 | -28.3 |
| Between N 20,000 and N 50,000 per month    | -22.6       | -83.0    | -13.7      | -5.9      | -8.6    | -23.4 | -13.2 | -15.4 | -14.5 | -22.2 | -15.3 | -18.0 |
| Between N 50,001 and N 100,000 per month   | -18.9       | -12.5    | -7.7       | -10.1     | -8.4    | -27.0 | -14.0 | -4.2  | -2.6  | -13.9 | -10.6 | -6.4  |
| Over N 100,000 per month                   | -12.5       | -4.5     | -9.1       | -7.8      | -8.4    | -7.4  | -4.3  | -8.9  | 0.8   | -10.8 | -10.9 | -6.0  |
| Family Income                              | -9.3        | -8.8     | -6.3       | -2.4      | 1.4     | 4.6   | 18.0  | 18.7  | 21.4  | 11.7  | 5.8   | -4.6  |
| Under N 20,000 per month                   | -12.6       | -8.1     | -12.8      | -8.0      | -2.0    | 3.8   | 12.1  | 6.3   | 7.6   | 7.7   | -6.1  | -0.5  |
| Between N 20,000 and N 50,000 per month    | -8.3        | -9.6     | 3.4        | -3.3      | 3.5     | 4.6   | 22.8  | 25.4  | 23.6  | 13.1  | 6.7   | -4.7  |
| Between N 50,001 and N 100,000 per month   | -11.2       | -11.1    | -14.2      | 12.7      | 1.6     | 1.9   | 16.8  | 23.6  | 27.1  | 10.8  | 18.1  | -3.2  |
| Over N 100,000 per month                   | 0.9         | -8.8     | -10.2      | -4.9      | 2.2     | 11.1  | 17.2  | 13.0  | 28.0  | 15.8  | 0.0   | -14.6 |
| טיטו די וטט,טטט אַכּו וווטוועו             | J 0.9       | -0.0     | -10.2      | -4.9      | ۷.۷     | 11.1  | 11.2  | 13.0  | 20.0  | 13.0  | 0.0   | -14.0 |