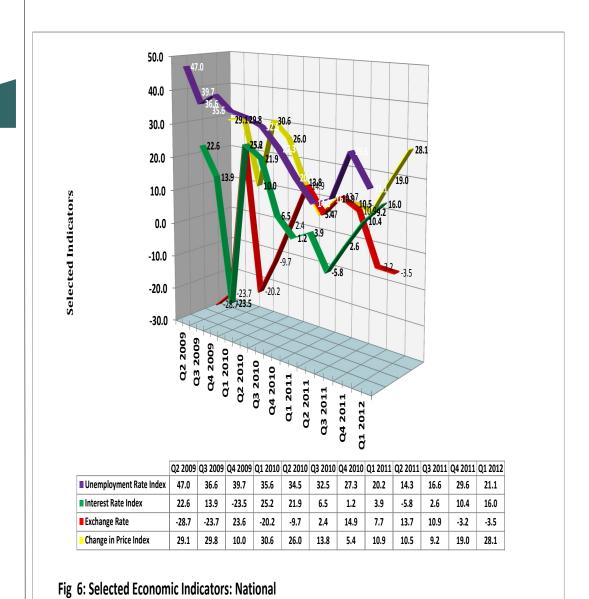

#### **Selected Economic Indicators**

Consumer sentiments on interest rates were unfavourable, while the consumers expected relative appreciation on Naira against the US dollar, for the next 12 months ahead.

The consumers perception on unemployment index for the next 12 months remained positive at 21.1 points though lower by 8.5 points from 29.6 points achieved a quarter ago, and higher by 0.9 points above the level in Q1, 2011. Consumers expectations on interest rates were however unfavourable having recorded 16.0 points in the review period as against 10.4 points achieved in the preceding quarter. With a confidence index of –3.5 percent, consumers expected relative appreciation in Naira against the US dollar in the next 12 months.