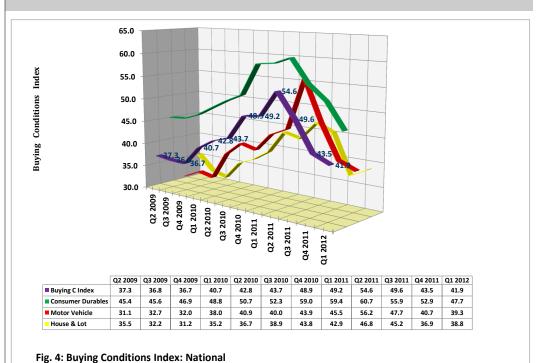

#### **Buying Conditions<sup>2</sup>**

The overall buying conditions index for consumer in the current quarter for big-ticket items like consumer durables, motor vehicles and house and lot stood at 41.9 percent, representing a decline of 1.6 and 7.3 points when compared to the level attained in previous quarter and the corresponding period of 2011. The decline was driven largely by the fall in sentiments on motor vehicle, consumer durables and house & lot, with the house & lot posting the lowest sentiment at 38.8 percent.

<sup>&</sup>lt;sup>2</sup>Buying condition refers to the assessment of consumers as to whether it is good time, neither good nor bad or bad time to buy assets (ie. consumer durables, house and lot, and motor vehicles) during the quarter. An index above 50 means more respondents indicated that it is a good time to buy assets; below 50 means more respondents believe that it would not be an opportune time to make purchases; and 50 means the number of respondents on both sides is equal. BCl = 0.5(100+Dl), where DI = diffusion index