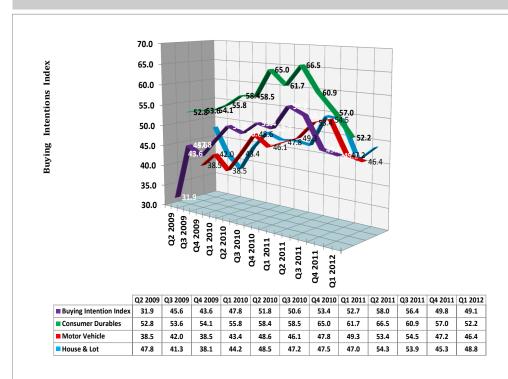

#### **Buying Intentions 3**

Most respondents believed that the next 12 months is not an ideal time to buy bigticket items.

The overall proportion of respondents that indicated intentions to buy big tickets items in the next 12 months declined marginally to 49.1 points from the 49.8 points achieved in the previous quarter, it further declined by 3.6 points when compared to the level achieved in the corresponding period a year ago. Respondents that signified intentions to buy consumer durables in the next twelve months posted the highest index of 52.2 points. While the least index of 46.4 was posted for motor vehicle.

Fig 5: Buying Intention Index: National

 $<sup>^3</sup>$ Buying intention refers to the assessment of consumers as to whether it is good time, neither good nor bad or bad time to buy assets (ie. consumer durables, house and lot, and motor vehicles) during the next 12 months. An index above 50 means more respondents indicated that it is a good time to buy assets; below 50 means more respondents believe that it would not be an opportune time to make purchases; and 50 means the number of respondents on both sides is equal. BI = 0.5(100+DI), where DI = diffusion index