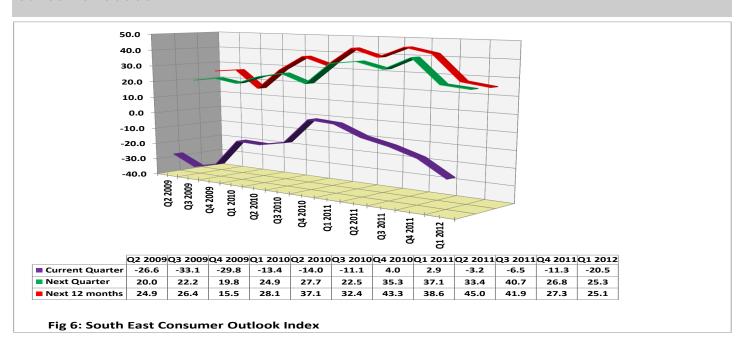

|                                            |             |          |            |           |         |       |       |       |       |       |       | 11    |
|--------------------------------------------|-------------|----------|------------|-----------|---------|-------|-------|-------|-------|-------|-------|-------|
|                                            |             |          |            | TABLE E   | }       |       |       |       |       |       |       |       |
| N:                                         | ational     |          |            |           |         |       |       |       |       |       |       |       |
| CONSUMER EXF                               | ECTATIONS   | SURVEY   |            |           |         |       |       |       |       |       |       |       |
| Year                                       |             | 2009     |            |           | 2010    |       |       |       | 20    | )11   |       | 2012  |
| Quarter                                    | Q2          | Q3       | Q4         | Q1        | Q2      | Q3    | Q4    | Q1    | Q2    | Q3    | Q4    | Q1    |
| 1. Overall Consumer Outlook: Composite     | Index       |          |            |           |         |       |       |       |       |       |       |       |
| Confidence Index: All Sectors              |             |          |            |           |         |       |       |       |       |       |       |       |
| Current Quarter                            |             |          |            |           |         |       |       |       |       |       |       |       |
| National                                   | -23.0       | -20.3    | -14.3      | -8.0      | -4.0    | -1.8  | 4.3   | 6.4   | 5.1   | -1.6  | -4.9  | -12.7 |
| North Central                              | -14.3       | -10.2    | 5.4        | 3.9       | -11.4   | 6.9   | 16.1  | 9.8   | 10.6  | -2.8  | 6.9   | 2.7   |
| North East                                 | -17.8       | -10.7    | -6.5       | -27.2     | -5.9    | 0.1   | 1.1   | 3.3   | -7.2  | -7.9  | -7.3  | -14.5 |
| North West                                 | -12.6       | -21.0    | -6.9       | -4.9      | 7.1     | -1.0  | -3.8  | 10.6  | 6.2   | -5.6  | -13.8 | -15.7 |
| South East                                 | -26.6       | -33.1    | -29.8      | -13.4     | -14.0   | -11.1 | 4.0   | 2.9   | -3.2  | -6.5  | -11.3 | -20.5 |
| South South                                | -31.8       | -19.7    | -28.6      | -2.3      | -16.9   | -4.2  | -5.7  | 6.2   | 9.0   | 3.0   | 2.6   | -18.0 |
| South West                                 | -20.9       | -16.1    | -15.9      | -12.0     | -4.7    | -2.8  | 9.6   | 6.9   | 14.0  | 10.1  | -3.3  | -6.0  |
| Next Quarter                               |             |          |            |           |         |       |       |       |       |       |       |       |
| National                                   | 22.5        | 21.5     | 29.3       | 27.3      | 30.8    | 29.1  | 38.0  | 38.8  | 41.7  | 36.2  | 29.7  | 32.1  |
| North Central                              | 22.1        | 31.1     | 43.0       | 39.4      | 23.4    | 33.6  | 56.2  | 41.7  | 59.8  | 42.3  | 36.8  | 36.0  |
| North East                                 | 7.2         | 27.4     | 19.0       | 6.6       | 28.4    | 23.7  | 37.9  | 34.7  | 39.3  | 37.4  | 27.8  | 25.9  |
| North West                                 | 14.0        | 8.0      | 29.4       | 30.9      | 36.6    | 25.6  | 29.8  | 38.4  | 39.8  | 29.7  | 17.4  | 26.7  |
| South East                                 | 20.0        | 22.2     | 19.8       | 24.9      | 27.7    | 22.5  | 35.3  | 37.1  | 33.4  | 40.7  | 26.8  | 25.3  |
| South South                                | 11.0        | 26.1     | -21.8      | 25.6      | 17.8    | 24.7  | 30.9  | 34.5  | 44.3  | 29.6  | 36.7  | 34.7  |
| South West                                 | 25.8        | 23.6     | 24.9       | 25.3      | 29.8    | 29.5  | 39.7  | 43.7  | 37.8  | 38.6  | 35.0  | 31.7  |
| Next 12 months                             |             |          |            |           |         |       |       |       |       |       |       |       |
| National                                   | 24.2        | 28.4     | 27.0       | 31.1      | 35.5    | 39.3  | 42.2  | 39.8  | 44.6  | 38.3  | 31.9  | 29.5  |
| North Central                              | 27.8        | 32.7     | 38.2       | 39.4      | 10.1    | 18.7  | 55.1  | 35.9  | 63.0  | 42.7  | 31.2  | 34.5  |
| North East                                 | 21.3        | 32.0     | 37.9       | 13.7      | 31.7    | 14.6  | 44.7  | 38.3  | 22.4  | 16.7  | 3.6   | 27.0  |
| North West                                 | 24.9        | 31.7     | 36.8       | 32.5      | 46.2    | 42.2  | 26.4  | 35.6  | 40.2  | 40.6  | 18.3  | 22.5  |
| South East                                 | 24.9        | 26.4     | 15.5       | 28.1      | 37.1    | 32.4  | 43.3  | 38.6  | 45.0  | 41.9  | 27.3  | 25.1  |
| South South                                | 13.9        | 26.6     | 11.8       | 32.2      | 25.8    | 40.4  | 32.7  | 37.0  | 44.8  | 33.4  | 30.2  | 33.9  |
| South West                                 | 22.8        | 31.3     | 22.9       | 33.2      | 35.0    | 37.7  | 52.3  | 50.0  | 55.0  | 48.1  | 46.0  | 34.3  |
| 2. Consumer outlook indices on the current | economic ar | d family | condition: | Current ( | Quarter |       |       |       |       |       |       |       |
| National                                   |             |          |            |           |         |       |       |       |       |       |       |       |
| Economic Condition                         | -35.4       | -32.3    | -24.1      | -12.9     | -2.1    | 9.8   | 7.1   | 13.3  | 5.6   | 3.0   | -4.7  | -17.6 |
| Under N 20,000 per month                   | -38.7       | -30.0    | -26.8      | -10.9     | -9.8    | 10.8  | -4.0  | 3.6   | -6.7  | -8.5  | -12.9 | -28.5 |
| Between N 20,000 and N 50,000 per month    | -33.0       | -32.5    | -13.1      | -13.2     | -0.9    | 13.9  | 8.9   | 15.6  | 9.3   | 3.8   | -4.5  | -13.4 |
| Between N50,001 and N100,000 per month     | -36.0       | -35.3    | -32.5      | -8.5      | 7.6     | 4.9   | 17.0  | 22.5  | 13.1  | 10.0  | 6.4   | -9.7  |
| Over N 100,000 per month                   | -34.9       | -34.0    | -46.0      | -24.0     | -4.5    | 2.8   | 7.2   | 9.6   | 4.0   | 4.7   | -12.9 | -24.8 |
| Family Financial Situation                 | -24.3       | -19.7    | -12.7      | -8.8      | -11.2   | -19.8 | -12.2 | -12.8 | -11.7 | -19.5 | -15.8 | -15.9 |
| Under N 20,000 per month                   | -30.7       | -93.5    | -15.1      | -11.8     | -17.5   | -35.2 | -14.7 | -17.0 | -24.8 | -25.2 | -23.9 | -28.3 |
| Between N 20,000 and N 50,000 per month    | -22.6       | -83.0    | -13.7      | -5.9      | -8.6    | -23.4 | -13.2 | -15.4 | -14.5 | -22.2 | -15.3 | -18.0 |
| Between N 50,001 and N 100,000 per month   | -18.9       | -12.5    | -7.7       | -10.1     | -8.4    | -27.0 | -14.0 | -4.2  | -2.6  | -13.9 | -10.6 | -6.4  |
| Over N 100,000 per month                   | -12.5       | -4.5     | -9.1       | -7.8      | -8.4    | -7.4  | -4.3  | -8.9  | 0.8   | -10.8 | -10.9 | -6.0  |
| Family Income                              | -9.3        | -8.8     | -6.3       | -2.4      | 1.4     | 4.6   | 18.0  | 18.7  | 21.4  | 11.7  | 5.8   | -4.6  |
| Under N 20,000 per month                   | -12.6       | -8.1     | -12.8      | -8.0      | -2.0    | 3.8   | 12.1  | 6.3   | 7.6   | 7.7   | -6.1  | -0.5  |
| Between N 20,000 and N 50,000 per month    | -8.3        | -9.6     | 3.4        | -3.3      | 3.5     | 4.6   | 22.8  | 25.4  | 23.6  | 13.1  | 6.7   | -4.7  |
| Between N 50,001 and N 100,000 per month   | -11.2       | -11.1    | -14.2      | 12.7      | 1.6     | 1.9   | 16.8  | 23.6  | 27.1  | 10.8  | 18.1  | -3.2  |
| Over N 100,000 per month                   | 0.9         | -8.8     | -10.2      | -4.9      | 2.2     | 11.1  | 17.2  | 13.0  | 28.0  | 15.8  | 0.0   | -14.6 |
| טיטו די וטט,טטט אַכּו וווטוועו             | J 0.9       | -0.0     | -10.2      | -4.9      | ۷.۷     | 11.1  | 11.2  | 13.0  | 20.0  | 13.0  | 0.0   | -14.0 |