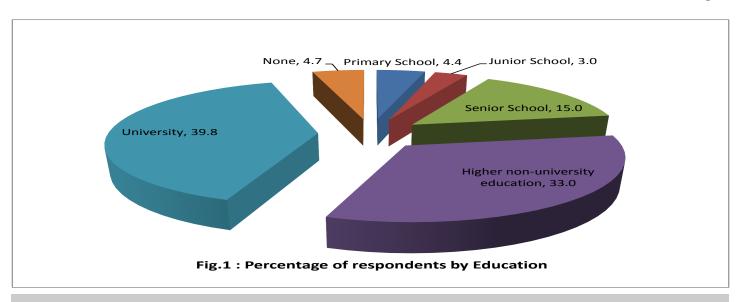

The Survey produced a response rate of 97.5 percent

The total response rate for the Q1 2012 survey stood at 97.5 percent nation-wide relative to 93.9 percent achieved in the previous quarter. The response rate by educational attainment, showed that 39.8 percent had university education, 33.0 percent were with higher non-university education, while 15.0 percent was for those with senior school education. Respondents with primary and junior school education accounted for 4.4 and 3.0 percent, respectively; while those with no educational background were 4.7 percent.