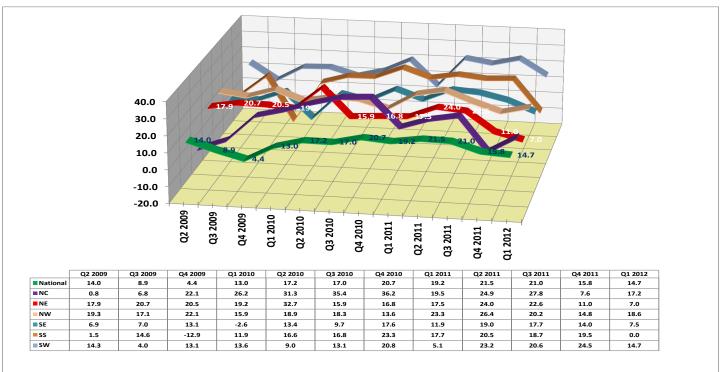

#### **Expenditures in the Next 12 Months**

Fig 3: Confidence Index: Expenditure in the next 12 months

More consumers expected a slightly lower expenditure on basic commodities and services in the next 12 months

More households nationwide expect further declines in their expenditure on basic commodities and services in the next 12 months. With an average index of 14.7 percent, the index dipped further by 1.1 and 4.5 points, as against the 15.8 and 19.2 points attained in the previous quarter and the corresponding period of 2011.

Households
expectations for
expenditures on
basic goods and
services were
downbeat in all the
zones for the 12
months ahead

By geographical location, the average confidence on amount of expenditures for the next twelve months of the North West zone remained upswing. With an average CI of 18.6 point, the index increased by 3.8 points, when compared with the level in the preceding quarter, it however dropped by 14.7 points compared to its level in the corresponding period of 2011. The expenditure items that are expected to register higher indices in the zone include education, food & other households needs, medical expenses and purchase of appliances.

In all the six geopolitical zones, consumers' anticipation of expenditure on basic goods and services over the next 12 months, remained positive. The average confidence index on amount of expenditures for the zones stood at 17.2, 7.0, 18.6, 7.5, 11.7 and 14.7 percent in Q1 2012 as against 19.5,