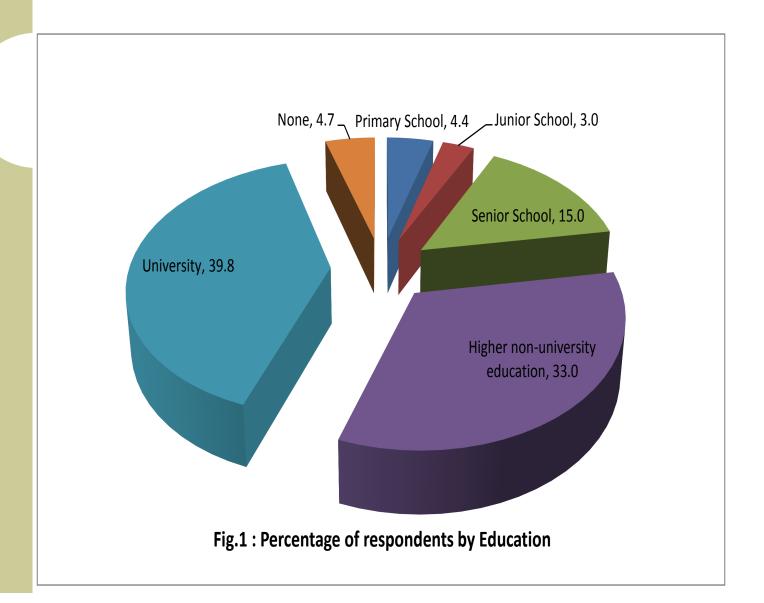

The Survey produced a response rate of 97.5 percent

The total response rate for the Q1 2012 survey stood at 97.5 percent nation-wide relative to 93.9 percent achieved in the previous quarter. The response rate by educational attainment, showed that 39.8 percent had university education, 33.0 percent were with higher non-university education, while 15.0 percent was for those with senior school education. Respondents with primary and junior school education accounted for 4.4 and 3.0 percent, respectively; while those with no educational background were 4.7 percent.